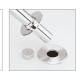

## 890 Slimline Post

A global perennial crowd control favorite.



## **Features & Benefits**

- 25+ year history as the world's favorite stanchion.
- Classic, slim post design compatible with any decor or setting.
- Offered with the lowest base edge on the market, creating a safer, accessible-for-all line.
- Steel construction that resists scratches and dents.
- Patented SlowRetract technology to ensure safe functionality when extending or retracting the belt.
- Elegant Slimline design.
- Industry leading safety features.



3 Base Options







Universal

Basics

Removable



## **Product Specification**

- Construction: steel
- Weight: 22-24 lbs
- Height: 38"
- Tube dia.: 2"
- Base dia.: 14"
- Belt length: 7.5' or 13'
- Base width: 2"
- Finishes: 56 options
- Belt color: choice of 36 colors
- Belt printing: 12 standard messages or custom printing options

**NEW YORK** +1 631 666 0336

**MILTON KEYNES** +44 1908 684 600

DUBAI +971 4 2997 228

**PARIS** +33 1 43 09 85 00

**FRANKFURT** +49 69 3003 89 010

WROCLAW +48 71 359 3800