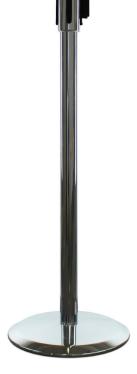

## 890 Slimline Post

A global perennial crowd control favorite.

## **Features & Benefits**

- 25+ year history as the world's favorite stanchion.
- Classic, slim post design compatible with any decor or setting.
- Offered with the lowest base edge on the market, creating a safer, accessible-for-all line.
- Steel construction that resists scratches and dents.
- Patented SlowRetract technology to ensure safe functionality when extending or retracting the belt.
- Elegant Slimline design.
- Industry leading safety features.

## **Product Specification**

- Construction: steel
- Weight: 22-24 lbs
- Height: 38"
- Tube dia.: 2"
- Base dia.: 14"
- Belt length: 7.5' or 13'
- Base width: 2"
- Finishes: 56 options
- Belt color: choice of 36 colors
- Belt printing: 12 standard messages or custom printing options