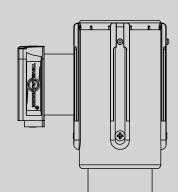

## **Features & Benefits**

- 25+ year history as the world's favorite stanchion.
- Classic, slim post design compatible with any decor or setting.
- Offered with the lowest base edge on the market, creating a safer, accessible-for-all line.
- Steel construction that resists scratches and dents.
- Patented SlowRetract technology to ensure safe functionality when extending or retracting the belt.
- Elegant Slimline design.
- Industry leading safety features.