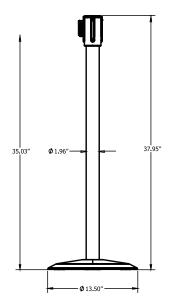

## **Product Specification**

- Construction: steel
- Weight: 22-24 lbs
- Height: 38"
- Tube dia.: 2"
- Base dia.: 14"
- Belt length: 7.5' or 13'
- Base width: 2"
- Finishes: 56 options
- Belt color: choice of 36 colors
- Belt printing: 12 standard messages or custom printing options