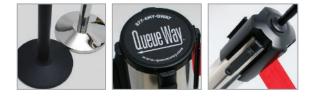

#### QueueWay Stanchions are Safe!

**Be Aware!** Crowd-control stanchions all contain a powerful constant-force spring, used to retract the belt. If the retraction mechanism is not fitted with a braking system, and the belt is accidentally released, the belt will snap back with enough force to cause injury.

#### Choose QueueWay

Many imported stanchions do not have braking systems built-in. By choosing stanchion(s) from QueueWay, you can be sure the product you choose has

- A locking-belt end to avoid accidental release
- An effective braking system built-in
- Stay safe, and help avoid personal injury claims! Choose QueueWay stanchions.

<< Locking-belt end eliminates</p> accidental release