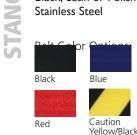

n a powerful constant-force spring, used to retract the belt. If the retraction mechanism is not fitted with a braking system, and the belt is accidentally released, the belt will snap back with enough force to cause injury.

#### Choose QueueWay

Many imported stanchions do not have braking systems built-in. By choosing stanchion(s) from QueueWay, you can be sure the product you choose has

- A locking-belt end to avoid accidental release
- An effective braking system built-in
- Stay safe, and help avoid personal injury claims! Choose QueueWay stanchions.







<< Locking-belt end eliminates</p> accidental release

#### **Stanchions**

- Unbeatable value. S fully-featured post with **CHION** full safety features built in.
- Available Finishes:
- Black, Satin or Polished Stainless Steel





#### Signage



Belt Color Options:





800-448-2647

#### www.tamiscorp.com