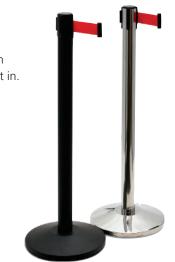

#### **Stanchions**

- Unbeatable value. S fully-featured post with **CHION** full safety features built in.
- Available Finishes:
- Black, Satin or Polished Stainless Steel