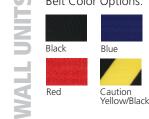

to retract the belt. If the retraction mechanism is not fitted with a braking system, and the belt is accidentally released, the belt will snap back with enough force to cause injury.

#### Choose QueueWay

Many imported stanchions do not have braking systems built-in. By choosing stanchion(s) from QueueWay, you can be sure the product you choose has

- A locking-belt end to avoid accidental release
- An effective braking system built-in
- Stay safe, and help avoid personal injury claims! Choose QueueWay stanchions.







<< Locking-belt end eliminates</p> accidental release

#### **Stanchions**

- Unbeatable value. S fully-featured post with **CHION** full safety features built in.
- Available Finishes:
- Black, Satin or Polished Stainless Steel





#### Signage



Belt Color Options:





800-448-2647

#### www.tamiscorp.com