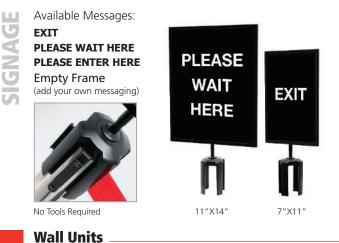

ant-force spring, used to retract the belt. If the retraction mechanism is not fitted with a braking system, and the belt is accidentally released, the belt will snap back with enough force to cause injury.

#### Choose QueueWay

Many imported stanchions do not have braking systems built-in. By choosing stanchion(s) from QueueWay, you can be sure the product you choose has

- A locking-belt end to avoid accidental release
- An effective braking system built-in
- Stay safe, and help avoid personal injury claims! Choose QueueWay stanchions.







<< Locking-belt end eliminates</p> accidental release

#### **Stanchions**

- Unbeatable value. S fully-featured post with **CHION** full safety features built in.
- Available Finishes:
- Black, Satin or Polished Stainless Steel





#### Signage



Belt Color Options:





800-448-2647

#### www.tamiscorp.com