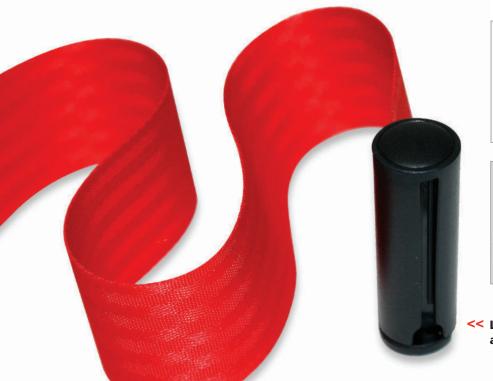

#### QueueWay Stanchions are Safe!

**Be Aware!** Crowd-control stanchions all contain a powerful constant-force spring, used to retract the belt. If the retraction mechanism is not fitted with a braking system, and the belt is accidentally released, the belt will snap back with enough force to cause injury.

#### Choose QueueWay

Many imported stanchions do not have braking systems built-in. By choosing stanchion(s) from QueueWay, you can be sure the product you choose has

- A locking-belt end to avoid accidental release
- An effective braking system built-in
- Stay safe, and help avoid personal injury claims! Choose QueueWay stanchions.

<< Locking-belt end eliminates</p> accidental release