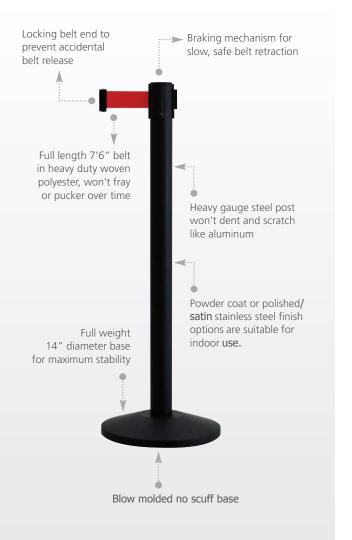

#### QueueWay Stanchions are Safe!

**Be Aware!** Crowd-control stanchions all contain a powerful constant-force spring, used to retract the belt. If the retraction mechanism is not fitted with a braking system, and the belt is accidentally released, the belt will snap back with enough force to cause injury.

#### Choose QueueWay

Many imported stanchions do not have braking systems built-in. By choosing stanchion(s) from QueueWay, you can be sure the product you choose has

- A locking-belt end to avoid accidental release
- An effective braking system built-in
- Stay safe, and help avoid personal injury claims! Choose QueueWay stanchions.

<< Locking-belt end eliminates</p> accidental release

#### **Stanchions**

- Unbeatable value. S fully-featured post with **CHION** full safety features built in.
- Available Finishes:
- Black, Satin or Polished Stainless Steel